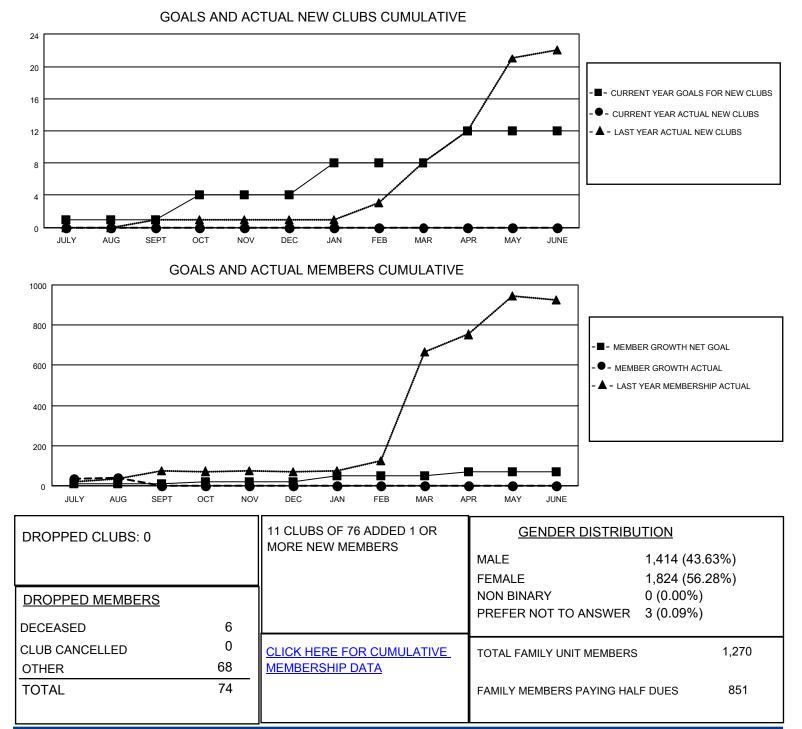

## LOCATION PHILIPPINES

District 301D2

Results as of: 9/30/2022

| Clubs                 |               |           |               | Members               |                         |                         |                                                    |
|-----------------------|---------------|-----------|---------------|-----------------------|-------------------------|-------------------------|----------------------------------------------------|
| RESULTS FOR 2022-2023 |               |           |               | RESULTS FOR 2022-2023 |                         |                         |                                                    |
| QUARTER               | NEW CLUB GOAL | NEW CLUBS | DROPPED CLUBS | QUARTER               | MBER GROWTH NET<br>GOAL | MEMBER GROWTH<br>ACTUAL | DROPPED<br>MEMBERS ACTUAL<br>(including transfers) |
| JULY/AUG/SEPT         | 1             | 0         | 0             | JULY/AUG/SEPT         | 10                      | 118                     | 74                                                 |
| OCT/NOV/DEC           | 3             | 0         | 0             | OCT/NOV/DEC           | 10                      | 0                       | 0                                                  |
| JAN/FEB/MAR           | 4             | 0         | 0             | JAN/FEB/MAR           | 30                      | 0                       | 0                                                  |
| APR/MAY/JUNE          | 4             | 0         | 0             | APR/MAY/JUNE          | 20                      | 0                       | 0                                                  |